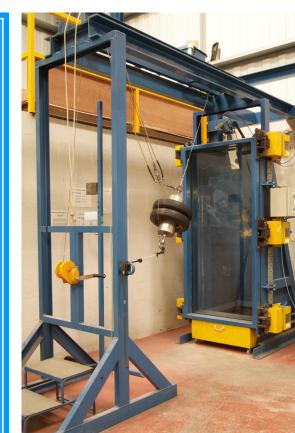

When tested by the method given in clause 4 in BSEN 12600 each test piece shall either not break or break as defined in the following

way.

Numerous cracks appear but no shear or opening is allowed within the test piece through which a 76mm diameter sphere can pass when a maximum force of 25 N is applied. Additionally if particles are detached from the test piece up to 3 minutes after impact, they shall, in total, weigh no more than a mass equivalent to 1,000 mm² of the original test piece. The largest single particle shall weigh less than the mass equivalent to 400 mm² of the original test piece.